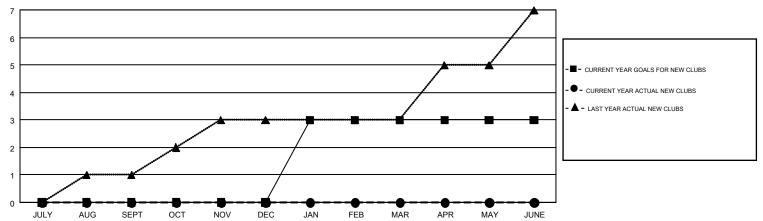

## GMT MONTHLY MEMBERSHIP PROGRESS REPORT

Results as of: 4/30/2019

Multiple District 23

**LOCATION: CONNECTICUT** 

| GMT: MAHESH   | H CHITNIS     |             |               |                               |                           |                         | GMT CA 1                                     |  |
|---------------|---------------|-------------|---------------|-------------------------------|---------------------------|-------------------------|----------------------------------------------|--|
|               | Club          | os .        |               | Members RESULTS FOR 2018-2019 |                           |                         |                                              |  |
|               | RESULTS FOR   | R 2018-2019 |               |                               |                           |                         |                                              |  |
| QUARTER       | NEW CLUB GOAL | NEW CLUBS   | DROPPED CLUBS | QUARTER                       | MEMBER GROWTH NET<br>GOAL | MEMBER GROWTH<br>ACTUAL | DROPPED MEMBERS ACTUAL (including transfers) |  |
| JULY/AUG/SEPT | 0             | 0           | 2             | JULY/AUG/SEPT                 | -66                       | 70                      | 107                                          |  |
| OCT/NOV/DEC   | 0             | 0           | 1             | OCT/NOV/DEC                   | 52                        | 89                      | 215                                          |  |
| JAN/FEB/MAR   | 3             | 0           | 0             | JAN/FEB/MAR                   | 117                       | 110                     | 120                                          |  |
| APR/MAY/JUNE  | 0             | 0           | 0             | APR/MAY/JUNE                  | 15                        | 51                      | 21                                           |  |