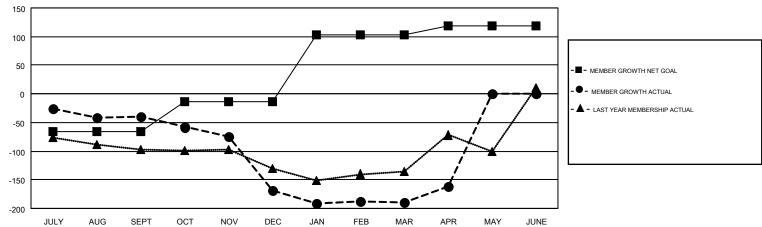

## GMT MONTHLY MEMBERSHIP PROGRESS REPORT

Results as of: 4/30/2019

Multiple District 23

**LOCATION: CONNECTICUT** 

| GMT: MAHESH   | H CHITNIS     |             |               |                               |                           |                         | GMT CA 1                                     |  |
|---------------|---------------|-------------|---------------|-------------------------------|---------------------------|-------------------------|----------------------------------------------|--|
|               | Club          | os .        |               | Members RESULTS FOR 2018-2019 |                           |                         |                                              |  |
|               | RESULTS FOR   | R 2018-2019 |               |                               |                           |                         |                                              |  |
| QUARTER       | NEW CLUB GOAL | NEW CLUBS   | DROPPED CLUBS | QUARTER                       | MEMBER GROWTH NET<br>GOAL | MEMBER GROWTH<br>ACTUAL | DROPPED MEMBERS ACTUAL (including transfers) |  |
| JULY/AUG/SEPT | 0             | 0           | 2             | JULY/AUG/SEPT                 | -66                       | 70                      | 107                                          |  |
| OCT/NOV/DEC   | 0             | 0           | 1             | OCT/NOV/DEC                   | 52                        | 89                      | 215                                          |  |
| JAN/FEB/MAR   | 3             | 0           | 0             | JAN/FEB/MAR                   | 117                       | 110                     | 120                                          |  |
| APR/MAY/JUNE  | 0             | 0           | 0             | APR/MAY/JUNE                  | 15                        | 51                      | 21                                           |  |